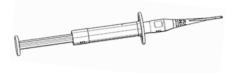

# Pre-Tension®

ORIGINAL DROOM

Preloaded Capsular Tension Ring in a single use injector

## Preloaded Capsular Tension Ring in a single use injector

Push the pushrod forward until it is limited.

Slowly put the Capsular Tension Ring into the tip of Injector.

The Capsular Tension Ring is completely put into the tip of Injector.