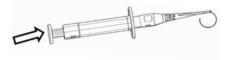

## Preloaded Capsular Tension Ring in a single use injector

Push the pushrod forward until it is limited.

Slowly put the Capsular Tension Ring into the tip of Injector.

The Capsular Tension Ring is completely put into the tip of Injector.