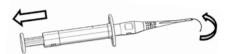

## Preloaded Capsular Tension Ring in a single use injector

Push the pushrod forward until it is limited.

Slowly put the Capsular Tension Ring into the tip of Injector.

The Capsular Tension Ring is completely put into the tip of Injector.