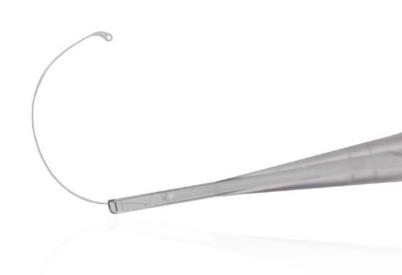

### **Technical Data**

| Model                 | Pre-Tension® 13/11                                                                                                                                                                                                                                                                                                                                                                        |
|-----------------------|-------------------------------------------------------------------------------------------------------------------------------------------------------------------------------------------------------------------------------------------------------------------------------------------------------------------------------------------------------------------------------------------|
| Compression           | From 13 mm to 11 mm                                                                                                                                                                                                                                                                                                                                                                       |
| Material              | Clear PMMA, flexible ring                                                                                                                                                                                                                                                                                                                                                                 |
| Preloaded             | Self-loading, single packaging a valuable addition to your surgical armamentarium                                                                                                                                                                                                                                                                                                         |
| Injector              | <ul> <li>Easy to use</li> <li>Total control (includes action/reaction mechanism)</li> <li>Implantation clockwise or counter clockwise (indicators on injector)</li> <li>Long small tip (especially convenient in cases of deep set eyes)</li> <li>Beveled tip (for easy entry into the incision)</li> </ul>                                                                               |
| Capsular Tension Ring | <ul> <li>Circular expansion and stabilization of the capsular bag</li> <li>Safe IOL centration in eyes with zonular dehiscence</li> <li>Prevents IOL decentration after capsular shrinking</li> <li>Stabilized conditions during Phaco-emulsification surgery</li> <li>Reduced risk of capsular fibrosis</li> <li>Improves visual acuity when implanted along with premium IOL</li> </ul> |