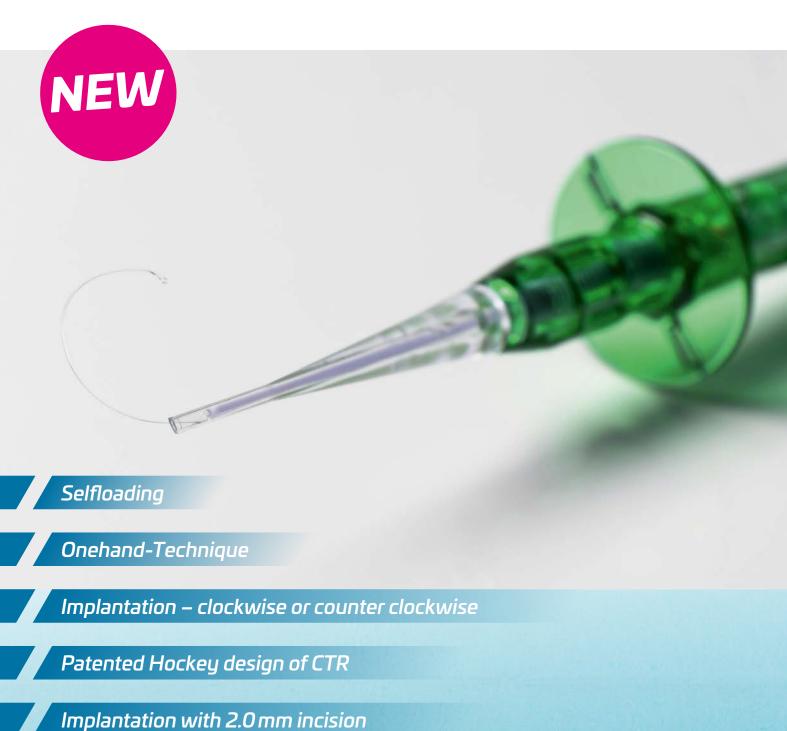

# Pre-Tension®

ORIGINAL DROOM

Preloaded Capsular Tension Ring in a single use injector

## Preloaded Capsular Tension Ring in a single use injector

Push the pushrod forward until it is limited.

Slowly put the Capsular Tension Ring into the tip of Injector.

The Capsular Tension Ring is completely put into the tip of Injector.

### **Technical Data**

| Model                 | Pre-Tension® 13/11                                                                                                                                                                                                                                                                                                                                                                        |
|-----------------------|-------------------------------------------------------------------------------------------------------------------------------------------------------------------------------------------------------------------------------------------------------------------------------------------------------------------------------------------------------------------------------------------|
| Compression           | From 13 mm to 11 mm                                                                                                                                                                                                                                                                                                                                                                       |
| Material              | Clear PMMA, flexible ring                                                                                                                                                                                                                                                                                                                                                                 |
| Preloaded             | Self-loading, single packaging a valuable addition to your surgical armamentarium                                                                                                                                                                                                                                                                                                         |
| Injector              | <ul> <li>Easy to use</li> <li>Total control (includes action/reaction mechanism)</li> <li>Implantation clockwise or counter clockwise (indicators on injector)</li> <li>Long small tip (especially convenient in cases of deep set eyes)</li> <li>Beveled tip (for easy entry into the incision)</li> </ul>                                                                               |
| Capsular Tension Ring | <ul> <li>Circular expansion and stabilization of the capsular bag</li> <li>Safe IOL centration in eyes with zonular dehiscence</li> <li>Prevents IOL decentration after capsular shrinking</li> <li>Stabilized conditions during Phaco-emulsification surgery</li> <li>Reduced risk of capsular fibrosis</li> <li>Improves visual acuity when implanted along with premium IOL</li> </ul> |